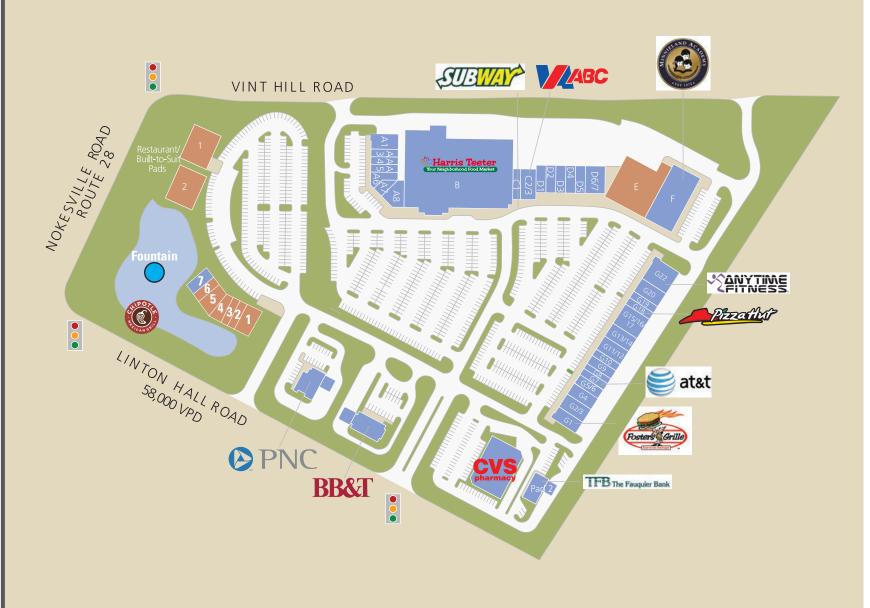

## **BRISTOW CENTER**Bristow, Virginia

1,500 - 18,700 SF Retail Spaces Available

| DEMOGRAPHICS               |           |           |           |
|----------------------------|-----------|-----------|-----------|
| <b>DEMOGRAPHICS (2014)</b> | 3 MILES   | 5 MILES   | 10 MILES  |
| POPULATION                 | 33,985    | 117,811   | 307,397   |
| AVG HH INCOME              | \$139,828 | \$107,772 | \$123,811 |
| DAYTIME EMPLOYEES          | 17,864    | 58,477    | 103,410   |

#### BRISTOW CENTER FACTS-AT-A-GLANCE

- A 200,000-square-foot neighborhood center anchored by Harris Teeter in Western Prince William County
- Excellent visibility from Route 28 and Linton Hall Road
- A variety of spaces available from 1,500-18,700 SF
- Two 7,500 SF restaurant/built-to-suit pad sites overlooking Bristow's magnificent fountains
- Solid household incomes of more than \$139,792 and dense residential area with 32,662 people within a 3-mile radius
- Co-tenants include BB&T, Pet Valu, Anytime Fitness, Hair Cuttery, PR Partners and Novant Health
- Strong traffic counts of 58,000 vehicles driving by the site daily on Linton Hall Road
- New 15,600 SF building under construction with Chipolte

# **BRISTOW CENTER**Bristow, Virginia

1,500 - 18,700 SF Retail Spaces Available

| Space              | SF             | Tenant Name                      |  |  |
|--------------------|----------------|----------------------------------|--|--|
| A1                 | 2,723          | Bristow Pediatrics               |  |  |
| A3                 | 1,400          | Kumon Math & Reading             |  |  |
| A4                 | 1,400          | US Nails                         |  |  |
| A5                 | 1,400          | Bristow Barbers                  |  |  |
| A6                 | 2,000          | Bristow Cleaners                 |  |  |
| Α7                 | 1,222          | Ai Sushi                         |  |  |
| A8                 | 2,707          | PR Partners                      |  |  |
| Bldg B             | 56,298         | Harris Teeter                    |  |  |
| C1                 | 1,600          | Subway                           |  |  |
| C2/C3              | 3,076          | AABC Liquor                      |  |  |
| D1                 | 1,620          | Thai Peppers                     |  |  |
| D2                 | 1,570          | Bristow Physical Therapy         |  |  |
| D3                 | 1,824          | Bristow Dental                   |  |  |
| D4                 | 1,480          | Dogs Gone Wild                   |  |  |
|                    |                | Grooming                         |  |  |
| D5                 | 1,600          | Bristow Urgent Care              |  |  |
| D6/7               | 3,200          | Ohana Veterinary Care, LLC       |  |  |
| Pad E              | 18,700         | Available                        |  |  |
| Bldg F             | 11,500         | Minnieland Private               |  |  |
|                    |                | Day School                       |  |  |
| G1                 | 2,720          | Foster's Grill                   |  |  |
| G2/3               | 3,000          | Lin's China Bistro               |  |  |
| G4                 | 2,500          | Viet Flavor                      |  |  |
| G5/6               | 2,000          | Duck Donuts                      |  |  |
| G7                 | 1,500          | AT&T                             |  |  |
| G8                 | 1,200          | Hair Cuttery                     |  |  |
| G9                 | 1,800          | Modern Orthodontist              |  |  |
| G10                | 1,500          | PostNet                          |  |  |
| G11/12             | 2,862          | Tiger Martial Arts               |  |  |
| G13/14             | 3,000          | Tony's NY Pizza                  |  |  |
| G15/16/17          | 4,500          | Novant Health                    |  |  |
| 640                | 4.500          | Bull Run Medicine                |  |  |
| G18                | 1,500          | Pizza Hut                        |  |  |
| G19                | 1,525          | Associates in Eyecare            |  |  |
| G20                | 3,000          | Pet Valu                         |  |  |
| G22                | 4,963          | Anytime Fitness                  |  |  |
| Pad 1              | 12,900         | CVS/Pharmacy                     |  |  |
| Pad 2              | 3,000          | Fauquier Bank                    |  |  |
| Pad 3              | 3,999          | BB&T<br>PNC                      |  |  |
| Pad 4<br>Pad 1     | 3,999<br>7,500 | Available                        |  |  |
| Pad 2              | 7,500          | Available                        |  |  |
|                    |                | Available                        |  |  |
| Fountain SI        | -              | Available                        |  |  |
| Space 1            | 2,815          | Available                        |  |  |
| Space 2            | 1,535          | Available                        |  |  |
| Space 3/4          | 3,730<br>5,525 | Available                        |  |  |
| Space 5<br>Space 6 | 5,525<br>1,535 | Available<br>Available (Pending) |  |  |
| Space 6<br>Space 7 | 2,400          | Chipolte                         |  |  |
| Space /            | ∠,≒∪∪          | Chipolite                        |  |  |
|                    |                |                                  |  |  |