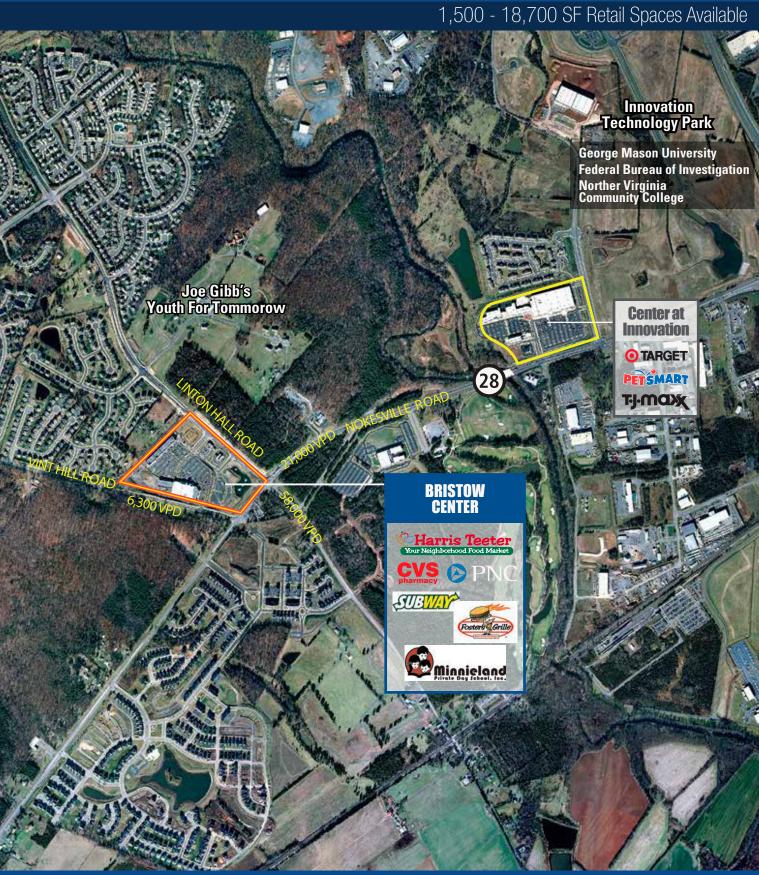

#### BRISTOW CENTER FACTS-AT-A-GLANCE

- A 200,000-square-foot neighborhood center anchored by Harris Teeter in Western Prince William County
- Excellent visibility from Route 28 and Linton Hall Road
- A variety of spaces available from 1,500-18,700 SF
- Two 7,500 SF restaurant/built-to-suit pad sites overlooking Bristow's magnificent fountains
- Solid household incomes of more than \$139,792 and dense residential area with 32,662 people within a 3-mile radius
- Co-tenants include BB&T, Pet Valu, Anytime Fitness, Hair Cuttery, PR Partners and Novant Health
- Strong traffic counts of 58,000 vehicles driving by the site daily on Linton Hall Road
- New 15,600 SF building under construction with Chipolte