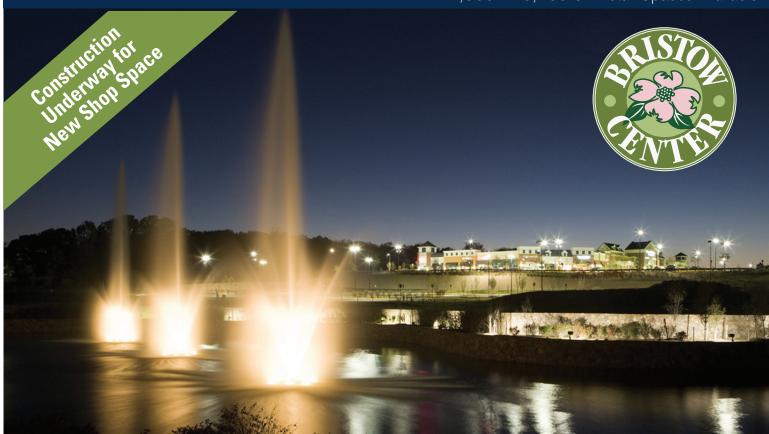

#### BRISTOW CENTER FACTS-AT-A-GLANCE

- A 200,000-square-foot neighborhood center anchored by Harris Teeter in Western Prince William County
- Excellent visibility from Route 28 and Linton Hall Road
- A variety of spaces available from 1,500-18,700 SF
- Two 7,500 SF restaurant/built-to-suit pad sites overlooking Bristow's magnificent fountains
- Solid household incomes of more than \$139,792 and dense residential area with 32,662 people within a 3-mile radius
- Co-tenants include BB&T, Pet Valu, Anytime Fitness, Hair Cuttery, PR Partners and Novant Health
- Strong traffic counts of 58,000 vehicles driving by the site daily on Linton Hall Road
- New 15,600 SF building under construction with Chipolte